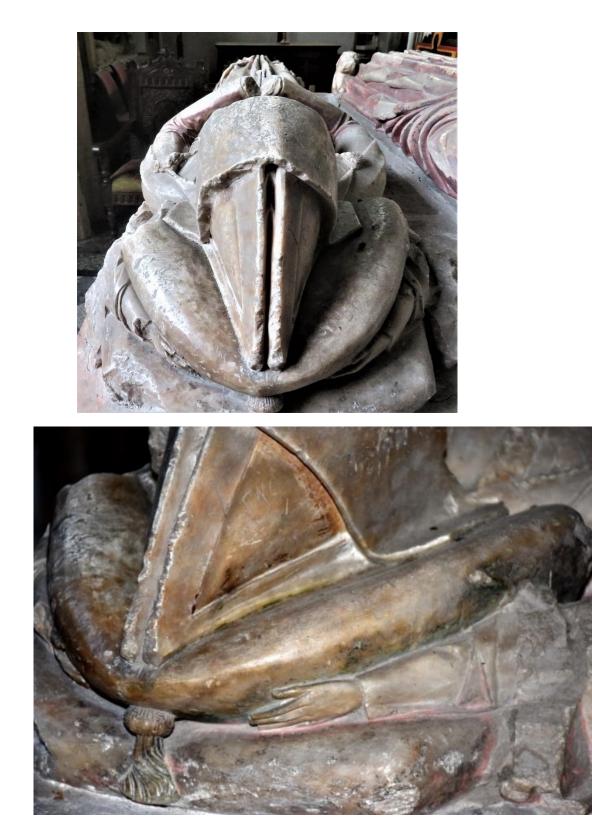

The male effigy made of Dundry stone, is 5ft 10 inches long and wears a long coat or gown to his ankles with tight fitting sleeves. His feet rest on a lion.

His belt has a four-leaf flower.

The effigy has a short beard, drooping moustaches, and the hair on his head (resting on a bolster) is in curls.

The femail effigy adjoining the male effigy is possibly Egilina de Wyck.

This Dundry stone effigy is 4 feet 11 inches long, the lower potion having been cut off. Her hands are raised in prayer.

She wears a kirdle (long gown or dress) with tight fitting sleeves and cote-hardie (a <u>close-fitting outer</u> garment with long <u>sleeves</u>).

A mantle is fastened around the shoulders with two cords. She has a barbe (short scarf) and four kerchieves surround the head, the inner one filling her head and enclosing the forehead and side of face,