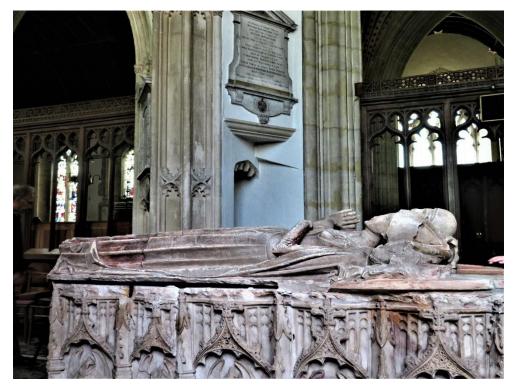

### Wyck Tombs

There are two recesses in the north wall, with broad cusped ogee gables. They contain two civilian effigies of about 1325, presumably man and wife. Some presume these to be Sir Robert de Gyene who married Egelina de Wyck when she was a widow. She held the Court de Wyck, Yatton.

The male effigy made of Dundry stone, is 5ft 10 inches long and wears a long coat or gown to his ankles with tight fitting sleeves. His feet rest on a lion.

His belt has a four-leaf flower.

The effigy has a short beard, drooping moustaches, and the hair on his head (resting on a bolster) is in curls.

The femail effigy adjoining the male effigy is possibly Egilina de Wyck.

This Dundry stone effigy is 4 feet 11 inches long, the lower potion having been cut off. Her hands are raised in prayer.

She wears a kirdle (long gown or dress) with tight fitting sleeves and cote-hardie (a <u>close-fitting outer</u> garment with long <u>sleeves</u>).