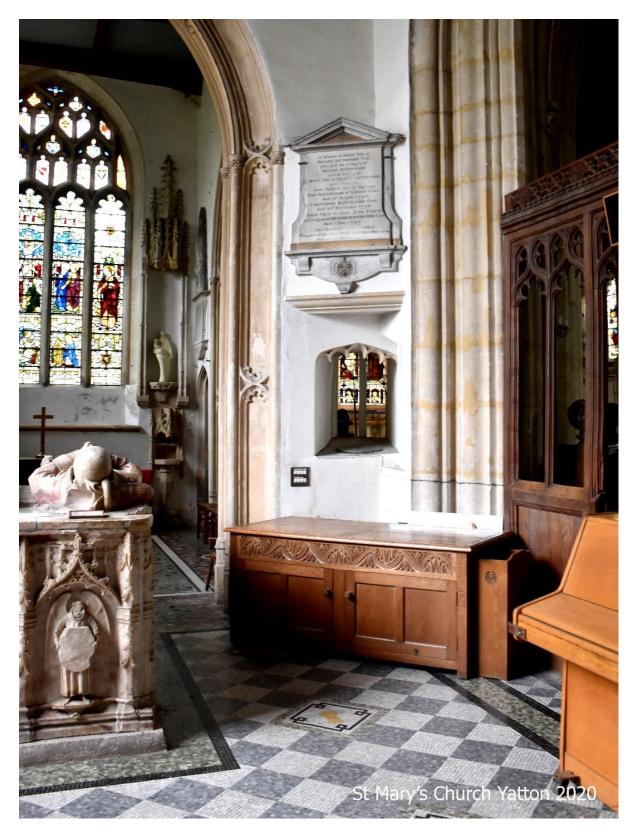

To the right of the table tomb on the left is the following plaque.

In Memory of SARAH Wife of RICHARD BATTISCOMBE Gent who died the 2 Aug! 1736 RICHARD BATTISCOMBE died 14° Dec 1740. BETTY Wife of CHRISTO BATTISCOMBE died June 1748. JOHN PLENTY died 19th Sept 1749. JOHN BATTISCOMBE of LONDON Gent: died 21 August 1793. CHRISTOPHER BATTISCOMBE Gent: died 26" November 1793. SARAH Wife of the above JOHN PLENTY and Daughter of RICHARD BATTISCOMBE Gen died 3. June 17.97. ANH BATT CH Manfter, Daughter of the above RICH . WITISCOMBE Gen died the second

In memory of SARAH Wife of **RICHARD BATTISCOMBE Gent** Who died 2<sup>nd</sup> August 1736 **RICHARD BATTISCOMBE** died 14th December 1740 **BETTY Wife of CHRISTO BATTISCOMBE** died ? June 1748 JOHN PLENTY died 19th September 1749 JOHN BATTISCOMBE of LONDON Gent died 21<sup>st</sup> August 1793 CHRISTOPHER BATTISCOMBE Gent Died 26<sup>th</sup> November 1793 SARAH Wife of the above JOHN PLENTY and Daughter of RICHARD BATTISCOMBE Gent died 5th June 1797 ANN BATTISCOMBE Spinster Daughter of the above RICHARD BATTISCOMBE Gent

Died the (...) October (18)0 (..)

Before the Newton chapel was built the squint or hagioscope was inserted into the tower column. It allowed the assistant priest to keep in time with the vicar at the High Altar. The Host could therefore be elevated simultaneously. In the South Transept (vestry) there is said to be evidence of another squint.

Top left: The view through the squint.

Top right and left is a plaque that sits in the squint which reads

WM SAY & JAS PARSONS CHURCHWARDENS

SAML SPROD PLUMBER 1825

The top of the cupboard is inscribed

GIVEN IN MEMORY OF ELLA THOMPSON WHO LOVED THIS CHURCH AND WORSHIPPED HERE BY HER FRIEND E. HILEY EPIPHANY 1928