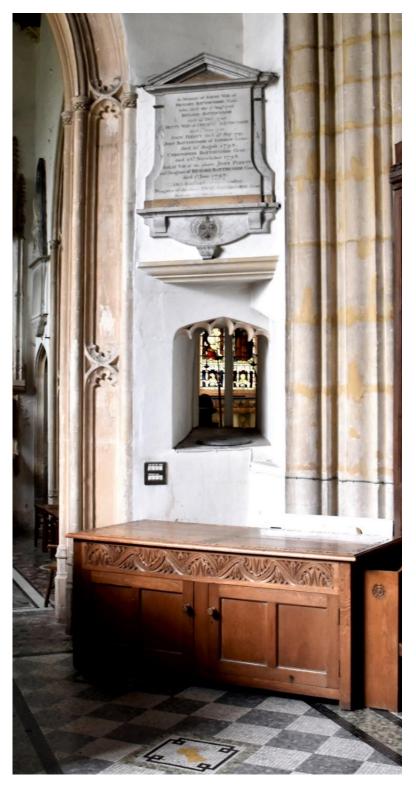

To the right of the table tomb on the left is the following plaque.

In Memory of SARAH Wife of RICHARD BATTISCOMBE Gent who died the 2 Aug! 1736 RICHARD BATTISCOMBE died 14° Dec 1740. BETTY Wife of CHRISTO BATTISCOMBE died June 1748. JOHN PLENTY died 19th Sept 1749. JOHN BATTISCOMBE of LONDON Gent: died 21 August 1793. CHRISTOPHER BATTISCOMBE Gent: died 26" November 1793. SARAH Wife of the above JOHN PLENTY and Daughter of RICHARD BATTISCOMBE Gen died 3. June 17.97. ANH BATT CH Manfter, Daughter of the above RICH . WITISCOMBE Gen died the second

In memory of SARAH Wife of **RICHARD BATTISCOMBE Gent** Who died 2<sup>nd</sup> August 1736 **RICHARD BATTISCOMBE** died 14th December 1740 **BETTY Wife of CHRISTO BATTISCOMBE** died ? June 1748 JOHN PLENTY died 19th September 1749 JOHN BATTISCOMBE of LONDON Gent died 21<sup>st</sup> August 1793 CHRISTOPHER BATTISCOMBE Gent Died 26<sup>th</sup> November 1793 SARAH Wife of the above JOHN PLENTY and Daughter of RICHARD BATTISCOMBE Gent died 5th June 1797 ANN BATTISCOMBE Spinster Daughter of the above RICHARD BATTISCOMBE Gent