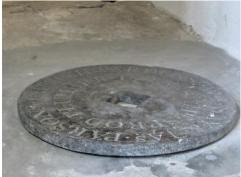

Died the (...) October (18)0 (..)

Before the Newton chapel was built the squint or hagioscope was inserted into the tower column. It allowed the assistant priest to keep in time with the vicar at the High Altar. The Host could therefore be elevated simultaneously. In the South Transept (vestry) there is said to be evidence of another squint.

Top left: The view through the squint.

Top right and left is a plaque that sits in the squint which reads

WM SAY & JAS PARSONS CHURCHWARDENS

SAML SPROD PLUMBER 1825

The top of the cupboard is inscribed

GIVEN IN MEMORY OF ELLA THOMPSON WHO LOVED THIS CHURCH AND WORSHIPPED HERE BY HER FRIEND E. HILEY EPIPHANY 1928