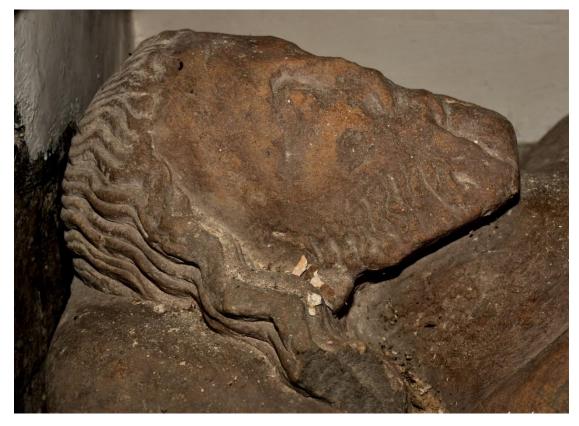

The male effigy made of Dundry stone, is 5ft 10 inches long and wears a long coat or gown to his ankles with tight fitting sleeves. His feet rest on a lion.

His belt has a four-leaf flower.

The effigy has a short beard, drooping moustaches, and the hair on his head (resting on a bolster) is in curls.