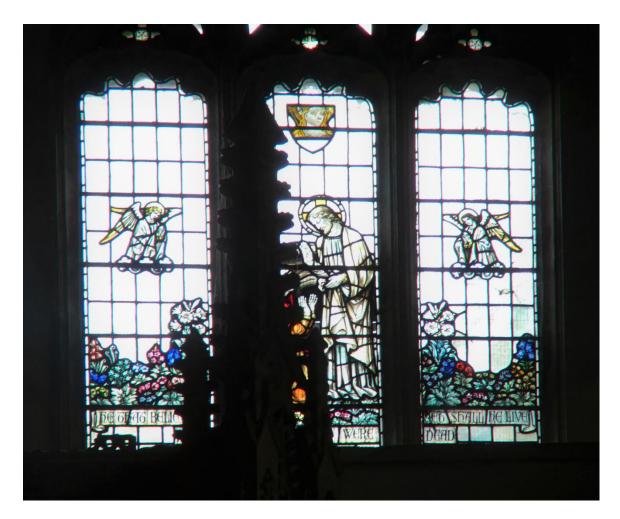

Aged 52 Years

Another plaque is above the centre of two Wyke tombs.

TO THE GLORY OF GOD AND IN MEMORY OF WILLIAM VINCENT WOOD A BELOYED PHYSICIAN THIS WINDOW WAS RESTORED 1953.

The Perpendicular window (left), above the plaque, replaced a Decorated period window. On the south wall near the western entrance is a list of vicars and churchwardens covering the period 1084 to 1825.