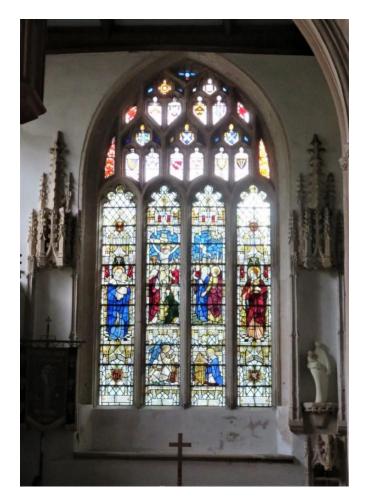

Aged 52 Years

Another plaque is above the centre of two Wyke tombs.

TO THE GLORY OF GOD AND IN MEMORY OF WILLIAM VINCENT WOOD A BELOYED PHYSICIAN THIS WINDOW WAS RESTORED 1953.

The Perpendicular window (left), above the plaque, replaced a Decorated period window. On the south wall near the western entrance is a list of vicars and churchwardens covering the period 1084 to 1825.