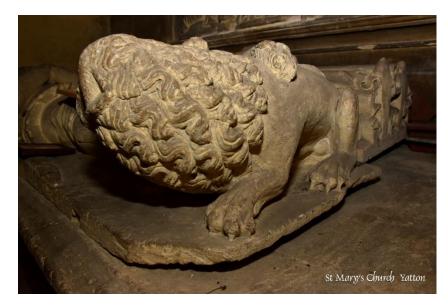

The male effigy made of Dundry stone, is 5ft 10 inches long and wears a long coat or gown to his ankles with tight fitting sleeves. His feet rest on a lion.

His belt has a four-leaf flower.

The effigy has a short beard, drooping moustaches, and the hair on his head (resting on a bolster) is in curls.