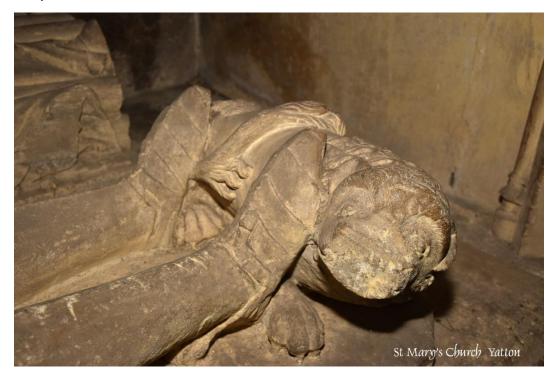

### Wyck Tombs

There are two recesses in the north wall, with broad cusped ogee gables. They contain two civilian effigies of about 1325, presumably man and wife. Some presume these to be Sir Robert de Gyene who married Egelina de Wyck when she was a widow. She held the Court de Wyck, Yatton.

The male effigy made of Dundry stone, is 5ft 10 inches long and wears a long coat or gown to his ankles with tight fitting sleeves. His feet rest on a lion.

His belt has a four-leaf flower.

The effigy has a short beard, drooping moustaches, and the hair on his head (resting on a bolster) is in curls.