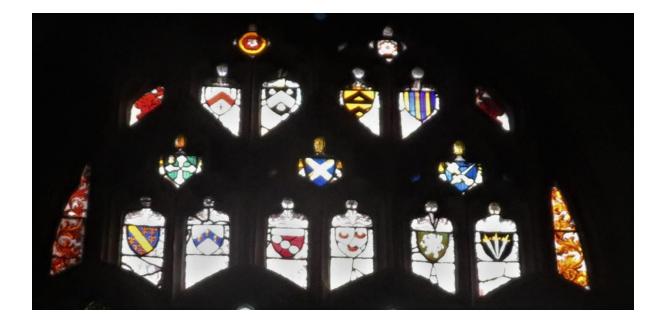

Aged 52 Years

Another plaque is above the centre of two Wyke tombs.

TO THE GLORY OF GOD AND IN MEMORY OF WILLIAM VINCENT WOOD A BELOYED PHYSICIAN THIS WINDOW WAS RESTORED 1953.

The Perpendicular window (left), above the plaque, replaced a Decorated period window. On the south wall near the western entrance is a list of vicars and churchwardens covering the period 1084 to 1825.