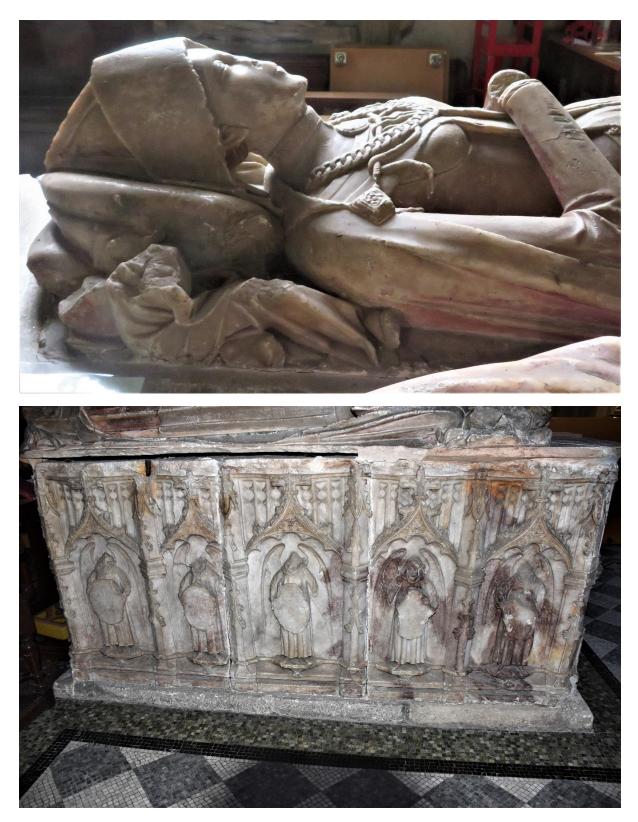

The male effigy made of Dundry stone, is 5ft 10 inches long and wears a long coat or gown to his ankles with tight fitting sleeves. His feet rest on a lion.

His belt has a four-leaf flower.

The effigy has a short beard, drooping moustaches, and the hair on his head (resting on a bolster) is in curls.

The femail effigy adjoining the male effigy is possibly Egilina de Wyck.

This Dundry stone effigy is 4 feet 11 inches long, the lower potion having been cut off. Her hands are raised in prayer.

She wears a kirdle (long gown or dress) with tight fitting sleeves and cote-hardie (a <u>close-fitting outer</u> garment with long <u>sleeves</u>).

A mantle is fastened around the shoulders with two cords. She has a barbe (short scarf) and four kerchieves surround the head, the inner one filling her head and enclosing the forehead and side of face,