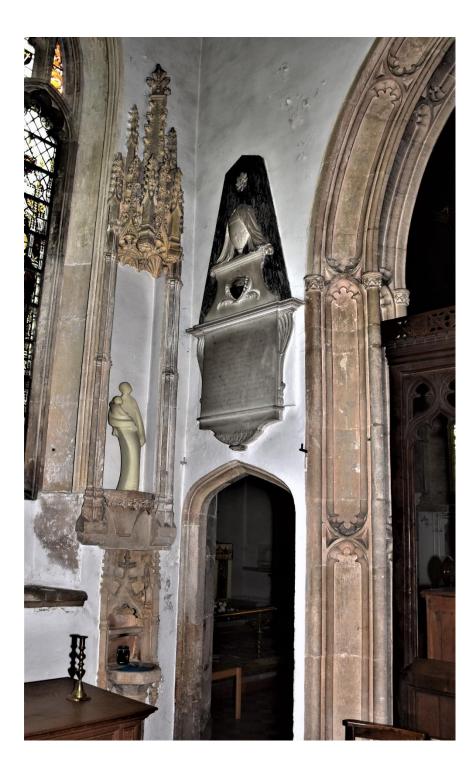

### Wyck Tombs

There are two recesses in the north wall, with broad cusped ogee gables. They contain two civilian effigies of about 1325, presumably man and wife. Some presume these to be Sir Robert de Gyene who married Egelina de Wyck when she was a widow. She held the Court de Wyck, Yatton.

The male effigy made of Dundry stone, is 5ft 10 inches long and wears a long coat or gown to his ankles with tight fitting sleeves. His feet rest on a lion.

His belt has a four-leaf flower.

The effigy has a short beard, drooping moustaches, and the hair on his head (resting on a bolster) is in curls.

The femail effigy adjoining the male effigy is possibly Egilina de Wyck.

This Dundry stone effigy is 4 feet 11 inches long, the lower potion having been cut off. Her hands are raised in prayer.

She wears a kirdle (long gown or dress) with tight fitting sleeves and cote-hardie (a <u>close-fitting outer</u> garment with long <u>sleeves</u>).

A mantle is fastened around the shoulders with two cords. She has a barbe (short scarf) and four kerchieves surround the head, the inner one filling her head and enclosing the forehead and side of face,

On the north wall above the male effigy is this plaque.

This Monument is proufly erected. As a token of Regard to the Memory of The Reverend HENRY HAWES AM. Vicar of this Parit's By his Reliet Having exemplarity difeharged his Profettional Engagements and performed the active and Social Dunes of Life with Cheerfulnels and Ability He died much begreeded bu the 17th of March 1809 Aged 3? Years.

This monument is proudly erected As a token of Regard to the Memory of The Reverend HENRY HAWES A.M. Vicar of this Parish By his Relict Having exemplarily discharged his Professional Engagements and performed the active and Social Duties of Life with Cheerfulness and Ability He died much regretted on the 17<sup>th</sup> March 1809