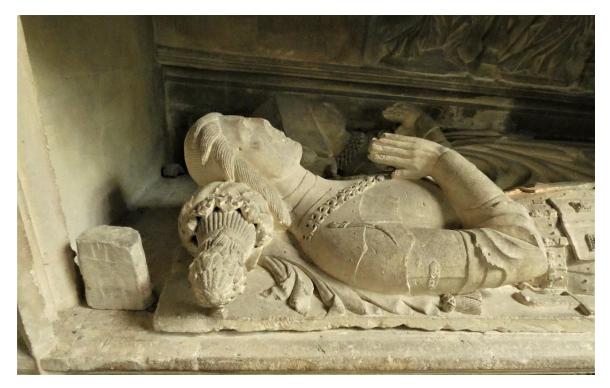

### Wyck Tombs

There are two recesses in the north wall, with broad cusped ogee gables. They contain two civilian effigies of about 1325, presumably man and wife. Some presume these to be Sir Robert de Gyene who married Egelina de Wyck when she was a widow. She held the Court de Wyck, Yatton.

The male effigy made of Dundry stone, is 5ft 10 inches long and wears a long coat or gown to his ankles with tight fitting sleeves. His feet rest on a lion.

His belt has a four-leaf flower.

The effigy has a short beard, drooping moustaches, and the hair on his head (resting on a bolster) is in curls.

The femail effigy adjoining the male effigy is possibly Egilina de Wyck.

This Dundry stone effigy is 4 feet 11 inches long, the lower potion having been cut off. Her hands are raised in prayer.

She wears a kirdle (long gown or dress) with tight fitting sleeves and cote-hardie (a <u>close-fitting outer</u> garment with long <u>sleeves</u>).

A mantle is fastened around the shoulders with two cords. She has a barbe (short scarf) and four kerchieves surround the head, the inner one filling her head and enclosing the forehead and side of face,