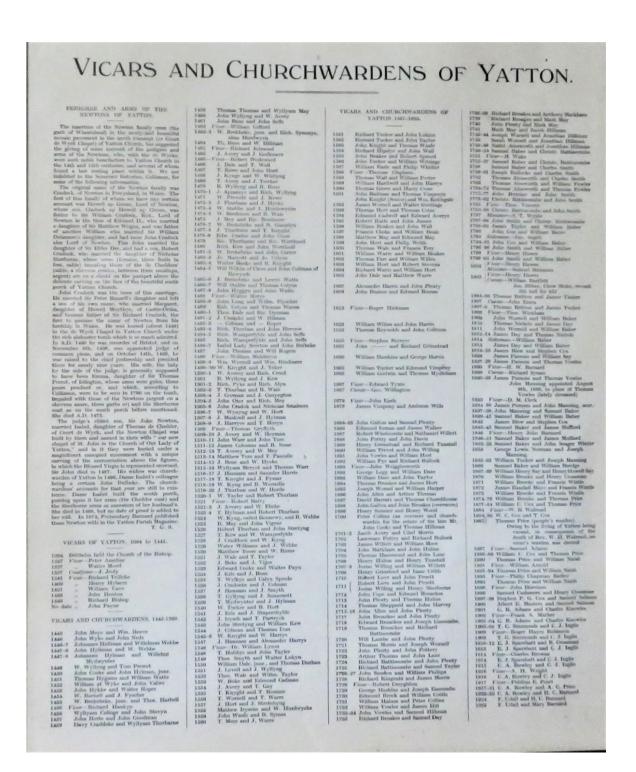

Aged 52 Years

Another plaque is above the centre of two Wyke tombs.

TO THE GLORY OF GOD AND IN MEMORY OF WILLIAM VINCENT WOOD A BELOYED PHYSICIAN THIS WINDOW WAS RESTORED 1953.

The Perpendicular window (left), above the plaque, replaced a Decorated period window. On the south wall near the western entrance is a list of vicars and churchwardens covering the period 1084 to 1825.