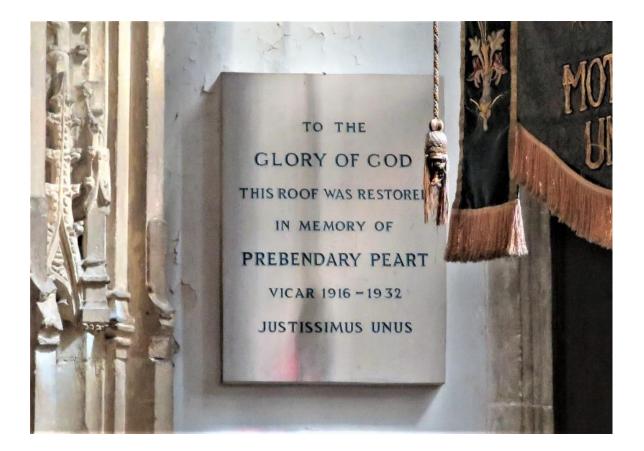

Aged 52 Years

Another plaque is above the centre of two Wyke tombs.

TO THE GLORY OF GOD AND IN MEMORY OF WILLIAM VINCENT WOOD A BELOYED PHYSICIAN THIS WINDOW WAS RESTORED 1953.

The Perpendicular window (left), above the plaque, replaced a Decorated period window. On the south wall near the western entrance is a list of vicars and churchwardens covering the period 1084 to 1825.