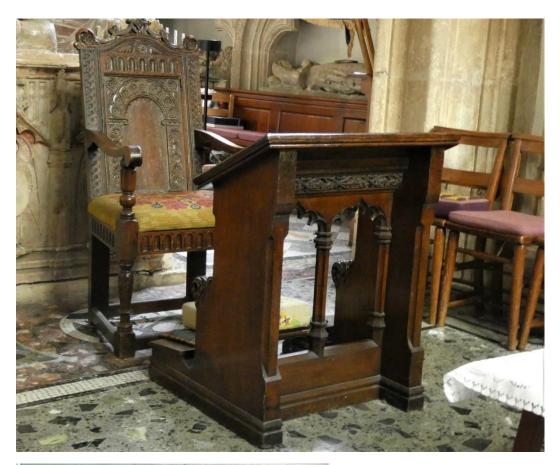

The large chest has three locks for the three keys. The vicar held one and two churchwardens the other keys which had to be used together to open the chest.