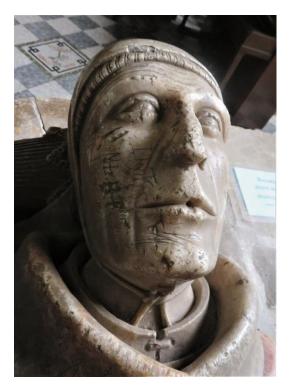

The male effigy made of Dundry stone, is 5ft 10 inches long and wears a long coat or gown to his ankles with tight fitting sleeves. His feet rest on a lion.

His belt has a four-leaf flower.

The effigy has a short beard, drooping moustaches, and the hair on his head (resting on a bolster) is in curls.