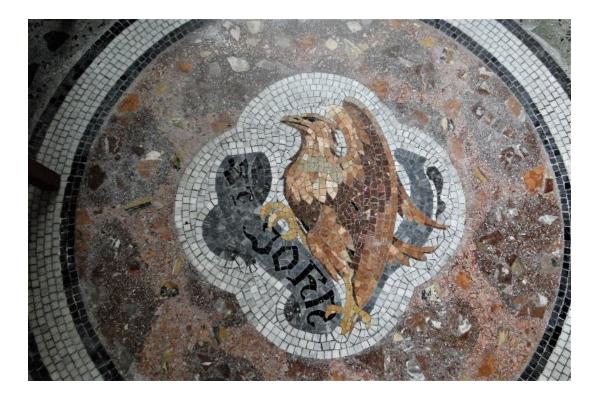

### Wyck Tombs

There are two recesses in the north wall, with broad cusped ogee gables. They contain two civilian effigies of about 1325, presumably man and wife. Some presume these to be Sir Robert de Gyene who married Egelina de Wyck when she was a widow. She held the Court de Wyck, Yatton.

The male effigy made of Dundry stone, is 5ft 10 inches long and wears a long coat or gown to his ankles with tight fitting sleeves. His feet rest on a lion.

His belt has a four-leaf flower.

The effigy has a short beard, drooping moustaches, and the hair on his head (resting on a bolster) is in curls.

The femail effigy adjoining the male effigy is possibly Egilina de Wyck.

This Dundry stone effigy is 4 feet 11 inches long, the lower potion having been cut off. Her hands are raised in prayer.

She wears a kirdle (long gown or dress) with tight fitting sleeves and cote-hardie (a <u>close-fitting outer</u> garment with long <u>sleeves</u>).

A mantle is fastened around the shoulders with two cords. She has a barbe (short scarf) and four kerchieves surround the head, the inner one filling her head and enclosing the forehead and side of face,