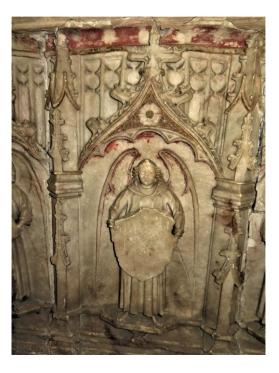

The large chest has three locks for the three keys. The vicar held one and two churchwardens the other keys which had to be used together to open the chest.