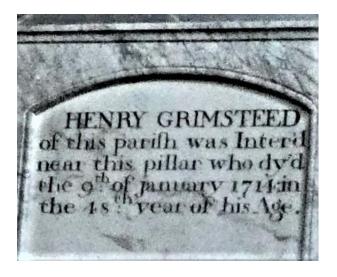

## **DE WYCK CHAPEL**

The chapel is said to date from 1280.

The door to to the right once led to the Rood loft.

Above and to the right of this door is the following plaque.

UNDER THIS STONE TROSITED THE REMAINSLOF EDWARD OF JAMES AND ANN DAY OF THIS PARISH. DIED THE IT OF SEPTEMBER 1802 AGED 3 MONTHS. ALSO TO THE MEMORY OF THE AFORESAID JAMES DAY Gent: WHO DIED THE 1ST OF JUNE 1817. AGED 60 YEARS. ALSO TO THE MEMORY OF ANN, WIFE OF THE ABOVE JAMES DAY; WHO DIED OCT " 27 TH 1843 AGED 80 PARS.

UNDER THIS STONE ARE DEPOSITED THE REMAINS OF EDWARD SON OF JAMES AND ANN DAY OF THIS PARISH WHO DIED THE 1<sup>ST</sup> OF SEPTEMBER 1802 AGED 3 MONTHS ALSO TO THE MEMORY OF THE AFORESAID JAMES DAY GENT WHO DIED THE 1<sup>ST</sup> JUNE 1817 AGED 60 YEARS ALSO TO THE MEMORY OF ANN WIFE OF THE ABOVE JAMES DAY WHO DIED OCTOBER 27<sup>TH</sup> 1843 AGED 85 YEARS