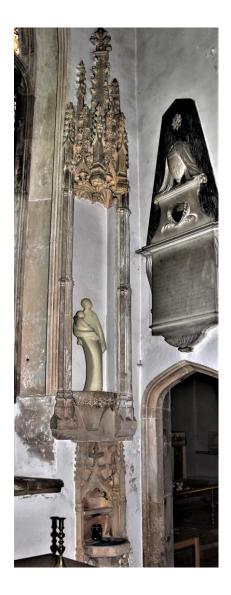

### Wyck Tombs

There are two recesses in the north wall, with broad cusped ogee gables. They contain two civilian effigies of about 1325, presumably man and wife. Some presume these to be Sir Robert de Gyene who married Egelina de Wyck when she was a widow. She held the Court de Wyck, Yatton.

The male effigy made of Dundry stone, is 5ft 10 inches long and wears a long coat or gown to his ankles with tight fitting sleeves. His feet rest on a lion.

His belt has a four-leaf flower.

The effigy has a short beard, drooping moustaches, and the hair on his head (resting on a bolster) is in curls.

The femail effigy adjoining the male effigy is possibly Egilina de Wyck.

This Dundry stone effigy is 4 feet 11 inches long, the lower potion having been cut off. Her hands are raised in prayer.

She wears a kirdle (long gown or dress) with tight fitting sleeves and cote-hardie (a <u>close-fitting outer</u> garment with long <u>sleeves</u>).

A mantle is fastened around the shoulders with two cords. She has a barbe (short scarf) and four kerchieves surround the head, the inner one filling her head and enclosing the forehead and side of face,