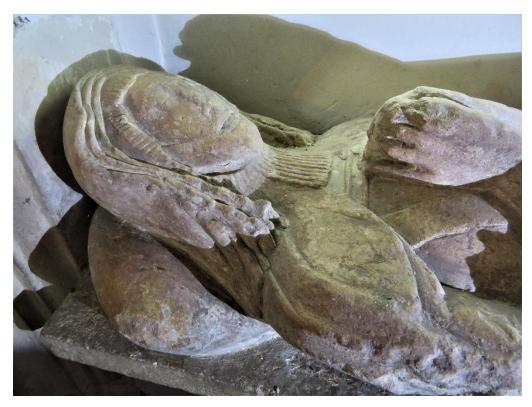

The male effigy made of Dundry stone, is 5ft 10 inches long and wears a long coat or gown to his ankles with tight fitting sleeves. His feet rest on a lion.

His belt has a four-leaf flower.

The effigy has a short beard, drooping moustaches, and the hair on his head (resting on a bolster) is in curls.

The femail effigy adjoining the male effigy is possibly Egilina de Wyck.

This Dundry stone effigy is 4 feet 11 inches long, the lower potion having been cut off. Her hands are raised in prayer.

She wears a kirdle (long gown or dress) with tight fitting sleeves and cote-hardie (a <u>close-fitting outer</u> garment with long <u>sleeves</u>).

A mantle is fastened around the shoulders with two cords. She has a barbe (short scarf) and four kerchieves surround the head, the inner one filling her head and enclosing the forehead and side of face,