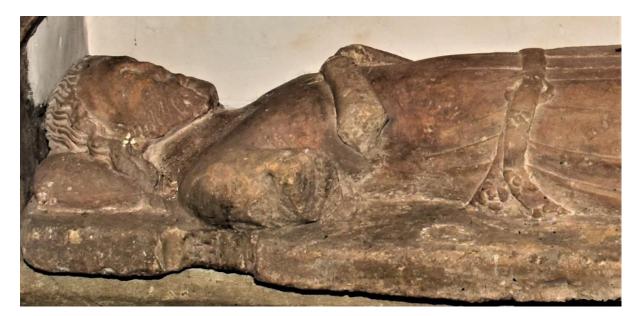

The male effigy made of Dundry stone, is 5ft 10 inches long and wears a long coat or gown to his ankles with tight fitting sleeves. His feet rest on a lion.

His belt has a four-leaf flower.

The effigy has a short beard, drooping moustaches, and the hair on his head (resting on a bolster) is in curls.

The femail effigy adjoining the male effigy is possibly Egilina de Wyck.

This Dundry stone effigy is 4 feet 11 inches long, the lower potion having been cut off. Her hands are raised in prayer.

She wears a kirdle (long gown or dress) with tight fitting sleeves and cote-hardie (a <u>close-fitting outer</u> garment with long <u>sleeves</u>).

A mantle is fastened around the shoulders with two cords. She has a barbe (short scarf) and four kerchieves surround the head, the inner one filling her head and enclosing the forehead and side of face,