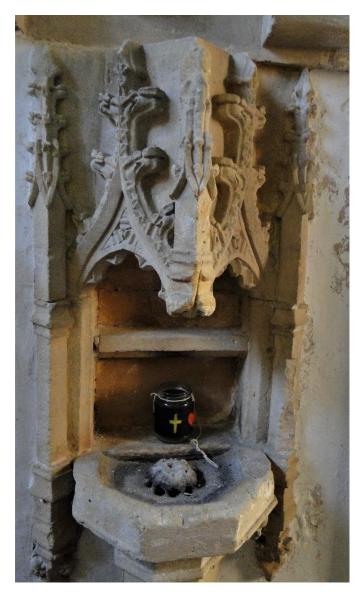

Died the (...) October (18)0 (..)

Before the Newton chapel was built the squint or hagioscope was inserted into the tower column. It allowed the assistant priest to keep in time with the vicar at the High Altar. The Host could therefore be elevated simultaneously. In the South Transept (vestry) there is said to be evidence of another squint.

Top left: The view through the squint.

Top right and left is a plaque that sits in the squint which reads

WM SAY & JAS PARSONS CHURCHWARDENS

SAML SPROD PLUMBER 1825

The top of the cupboard is inscribed

GIVEN IN MEMORY OF ELLA THOMPSON WHO LOVED THIS CHURCH AND WORSHIPPED HERE BY HER FRIEND E. HILEY EPIPHANY 1928