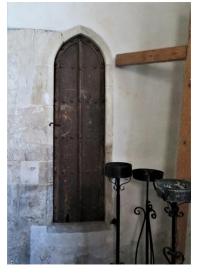

## **DE WYCK CHAPEL**

The chapel is said to date from 1280.

The door to to the right once led to the Rood loft.

Above and to the right of this door is the following plaque.

UNDER THIS STONE TROSITED THE REMAINSLOF EDWARD OF JAMES AND ANN DAY OF THIS PARISH. DIED THE IT OF SEPTEMBER 1802 AGED 3 MONTHS. ALSO TO THE MEMORY OF THE AFORESAID JAMES DAY Gent: WHO DIED THE 1ST OF JUNE 1817. AGED 60 YEARS. ALSO TO THE MEMORY OF ANN, WIFE OF THE ABOVE JAMES DAY; WHO DIED OCT " 27 TH 1843 AGED 80 PARS.