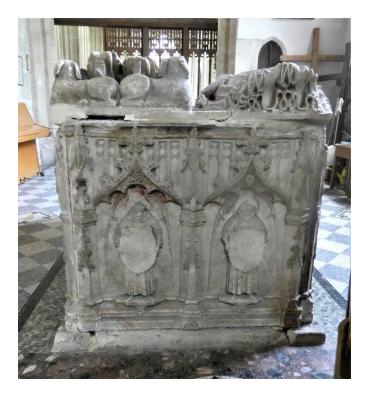

### Wyck Tombs

There are two recesses in the north wall, with broad cusped ogee gables. They contain two civilian effigies of about 1325, presumably man and wife. Some presume these to be Sir Robert de Gyene who married Egelina de Wyck when she was a widow. She held the Court de Wyck, Yatton.

The male effigy made of Dundry stone, is 5ft 10 inches long and wears a long coat or gown to his ankles with tight fitting sleeves. His feet rest on a lion.

His belt has a four-leaf flower.

The effigy has a short beard, drooping moustaches, and the hair on his head (resting on a bolster) is in curls.

The femail effigy adjoining the male effigy is possibly Egilina de Wyck.

This Dundry stone effigy is 4 feet 11 inches long, the lower potion having been cut off. Her hands are raised in prayer.

She wears a kirdle (long gown or dress) with tight fitting sleeves and cote-hardie (a <u>close-fitting outer</u> garment with long <u>sleeves</u>).

A mantle is fastened around the shoulders with two cords. She has a barbe (short scarf) and four kerchieves surround the head, the inner one filling her head and enclosing the forehead and side of face,