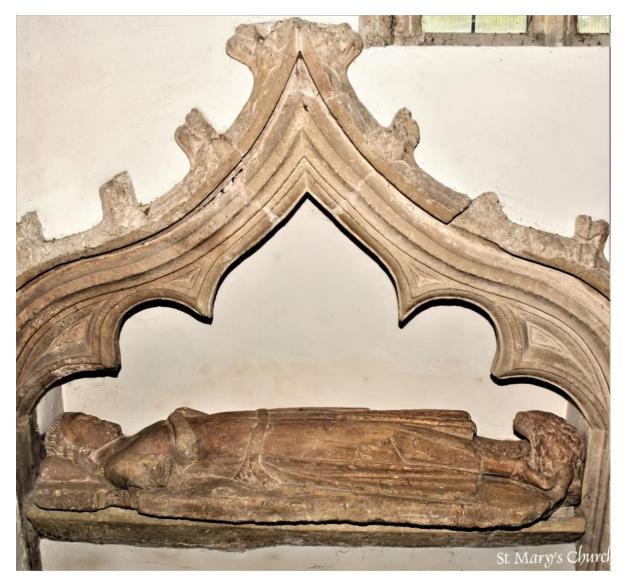

### Wyck Tombs

There are two recesses in the north wall, with broad cusped ogee gables. They contain two civilian effigies of about 1325, presumably man and wife. Some presume these to be Sir Robert de Gyene who married Egelina de Wyck when she was a widow. She held the Court de Wyck, Yatton.

The male effigy made of Dundry stone, is 5ft 10 inches long and wears a long coat or gown to his ankles with tight fitting sleeves. His feet rest on a lion.

His belt has a four-leaf flower.

The effigy has a short beard, drooping moustaches, and the hair on his head (resting on a bolster) is in curls.

The femail effigy adjoining the male effigy is possibly Egilina de Wyck.

This Dundry stone effigy is 4 feet 11 inches long, the lower potion having been cut off. Her hands are raised in prayer.

She wears a kirdle (long gown or dress) with tight fitting sleeves and cote-hardie (a <u>close-fitting outer</u> garment with long <u>sleeves</u>).

A mantle is fastened around the shoulders with two cords. She has a barbe (short scarf) and four kerchieves surround the head, the inner one filling her head and enclosing the forehead and side of face,