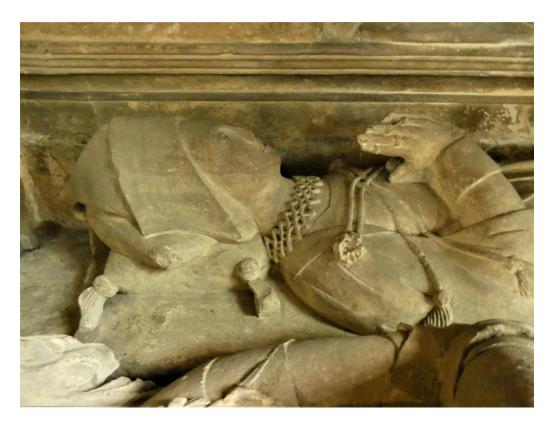

### Wyck Tombs

There are two recesses in the north wall, with broad cusped ogee gables. They contain two civilian effigies of about 1325, presumably man and wife. Some presume these to be Sir Robert de Gyene who married Egelina de Wyck when she was a widow. She held the Court de Wyck, Yatton.

The male effigy made of Dundry stone, is 5ft 10 inches long and wears a long coat or gown to his ankles with tight fitting sleeves. His feet rest on a lion.

His belt has a four-leaf flower.

The effigy has a short beard, drooping moustaches, and the hair on his head (resting on a bolster) is in curls.