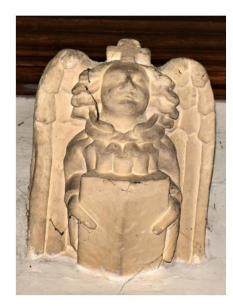

### Wyck Tombs

There are two recesses in the north wall, with broad cusped ogee gables. They contain two civilian effigies of about 1325, presumably man and wife. Some presume these to be Sir Robert de Gyene who married Egelina de Wyck when she was a widow. She held the Court de Wyck, Yatton.

The male effigy made of Dundry stone, is 5ft 10 inches long and wears a long coat or gown to his ankles with tight fitting sleeves. His feet rest on a lion.

His belt has a four-leaf flower.

The effigy has a short beard, drooping moustaches, and the hair on his head (resting on a bolster) is in curls.

The femail effigy adjoining the male effigy is possibly Egilina de Wyck.

This Dundry stone effigy is 4 feet 11 inches long, the lower potion having been cut off. Her hands are raised in prayer.

She wears a kirdle (long gown or dress) with tight fitting sleeves and cote-hardie (a <u>close-fitting outer</u> garment with long <u>sleeves</u>).

A mantle is fastened around the shoulders with two cords. She has a barbe (short scarf) and four kerchieves surround the head, the inner one filling her head and enclosing the forehead and side of face,