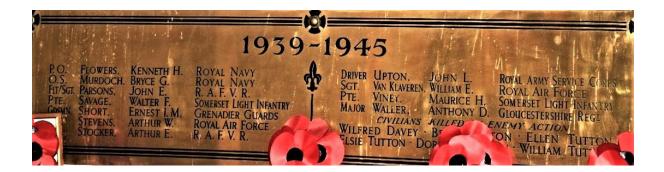

This bookcase is to the right of the cupboard and has this plaque

O IN MEMORY OF BRENDA SUSAN TRAVIS DIED MAY 26# 1962 AGED 13 YEARS

IN MEMORY OF BRENDA SUSAN TRAVIS DIED MAY 26<sup>TH</sup> 1962 AGED 13 YEARS On the north side are the war memorial and British Legion flags.