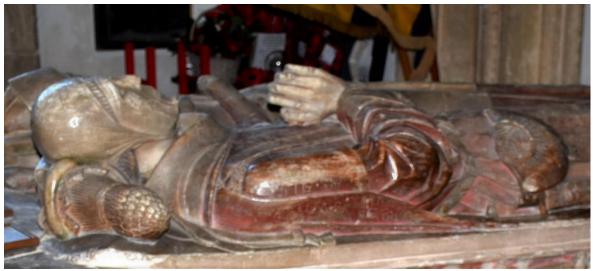

### Wyck Tombs

There are two recesses in the north wall, with broad cusped ogee gables. They contain two civilian effigies of about 1325, presumably man and wife. Some presume these to be Sir Robert de Gyene who married Egelina de Wyck when she was a widow. She held the Court de Wyck, Yatton.

The male effigy made of Dundry stone, is 5ft 10 inches long and wears a long coat or gown to his ankles with tight fitting sleeves. His feet rest on a lion.

His belt has a four-leaf flower.

The effigy has a short beard, drooping moustaches, and the hair on his head (resting on a bolster) is in curls.

The femail effigy adjoining the male effigy is possibly Egilina de Wyck.

This Dundry stone effigy is 4 feet 11 inches long, the lower potion having been cut off. Her hands are raised in prayer.

She wears a kirdle (long gown or dress) with tight fitting sleeves and cote-hardie (a <u>close-fitting outer</u> garment with long <u>sleeves</u>).

A mantle is fastened around the shoulders with two cords. She has a barbe (short scarf) and four kerchieves surround the head, the inner one filling her head and enclosing the forehead and side of face,