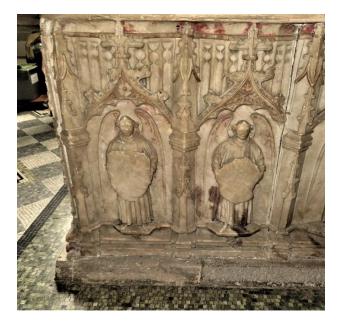

The large chest has three locks for the three keys. The vicar held one and two churchwardens the other keys which had to be used together to open the chest.