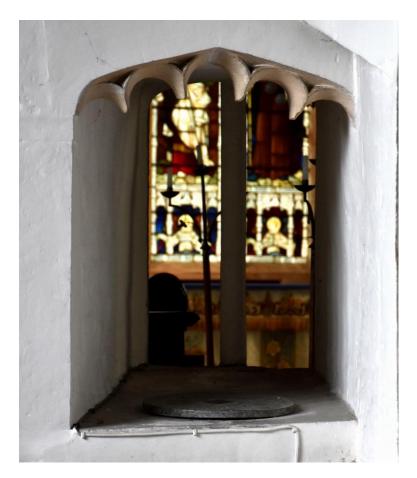

Died the (...) October (18)0 (..)

Before the Newton chapel was built the squint or hagioscope was inserted into the tower column. It allowed the assistant priest to keep in time with the vicar at the High Altar. The Host could therefore be elevated simultaneously. In the South Transept (vestry) there is said to be evidence of another squint.

Top left: The view through the squint.

Top right and left is a plaque that sits in the squint which reads

WM SAY & JAS PARSONS CHURCHWARDENS

SAML SPROD PLUMBER 1825

The top of the cupboard is inscribed

GIVEN IN MEMORY OF ELLA THOMPSON WHO LOVED THIS CHURCH AND WORSHIPPED HERE BY HER FRIEND E. HILEY EPIPHANY 1928