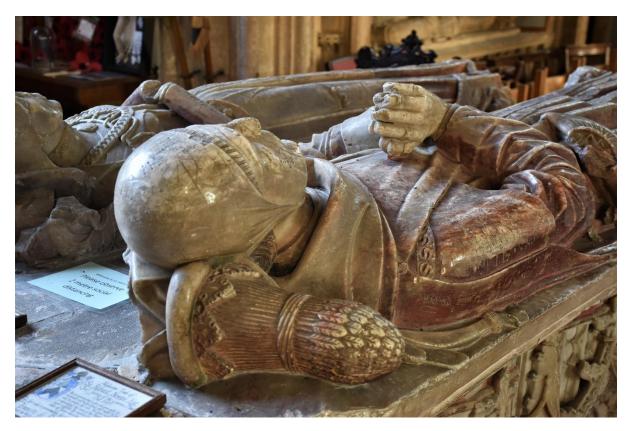

### Wyck Tombs

There are two recesses in the north wall, with broad cusped ogee gables. They contain two civilian effigies of about 1325, presumably man and wife. Some presume these to be Sir Robert de Gyene who married Egelina de Wyck when she was a widow. She held the Court de Wyck, Yatton.

The male effigy made of Dundry stone, is 5ft 10 inches long and wears a long coat or gown to his ankles with tight fitting sleeves. His feet rest on a lion.

His belt has a four-leaf flower.

The effigy has a short beard, drooping moustaches, and the hair on his head (resting on a bolster) is in curls.

The femail effigy adjoining the male effigy is possibly Egilina de Wyck.

This Dundry stone effigy is 4 feet 11 inches long, the lower potion having been cut off. Her hands are raised in prayer.

She wears a kirdle (long gown or dress) with tight fitting sleeves and cote-hardie (a <u>close-fitting outer</u> garment with long <u>sleeves</u>).

A mantle is fastened around the shoulders with two cords. She has a barbe (short scarf) and four kerchieves surround the head, the inner one filling her head and enclosing the forehead and side of face,