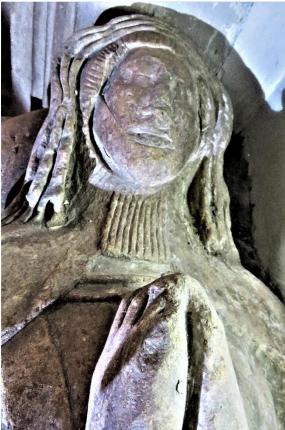

The femail effigy adjoining the male effigy is possibly Egilina de Wyck.

This Dundry stone effigy is 4 feet 11 inches long, the lower potion having been cut off. Her hands are raised in prayer.

She wears a kirdle (long gown or dress) with tight fitting sleeves and cote-hardie (a <u>close-fitting outer</u> garment with long <u>sleeves</u>).

A mantle is fastened around the shoulders with two cords. She has a barbe (short scarf) and four kerchieves surround the head, the inner one filling her head and enclosing the forehead and side of face,