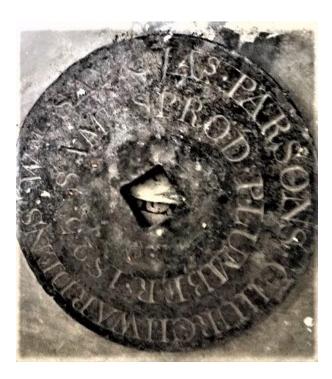

Top left: The view through the squint.

Top right and left is a plaque that sits in the squint which reads

WM SAY & JAS PARSONS CHURCHWARDENS

SAML SPROD PLUMBER 1825

The top of the cupboard is inscribed

GIVEN IN MEMORY OF ELLA THOMPSON WHO LOVED THIS CHURCH AND WORSHIPPED HERE BY HER FRIEND E. HILEY EPIPHANY 1928