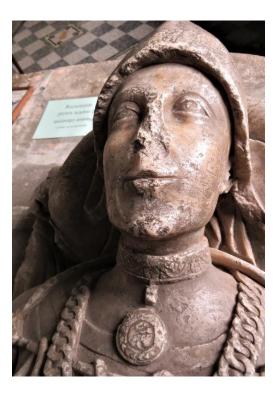

The femail effigy adjoining the male effigy is possibly Egilina de Wyck.

This Dundry stone effigy is 4 feet 11 inches long, the lower potion having been cut off. Her hands are raised in prayer.

She wears a kirdle (long gown or dress) with tight fitting sleeves and cote-hardie (a <u>close-fitting outer</u> garment with long <u>sleeves</u>).

A mantle is fastened around the shoulders with two cords. She has a barbe (short scarf) and four kerchieves surround the head, the inner one filling her head and enclosing the forehead and side of face,