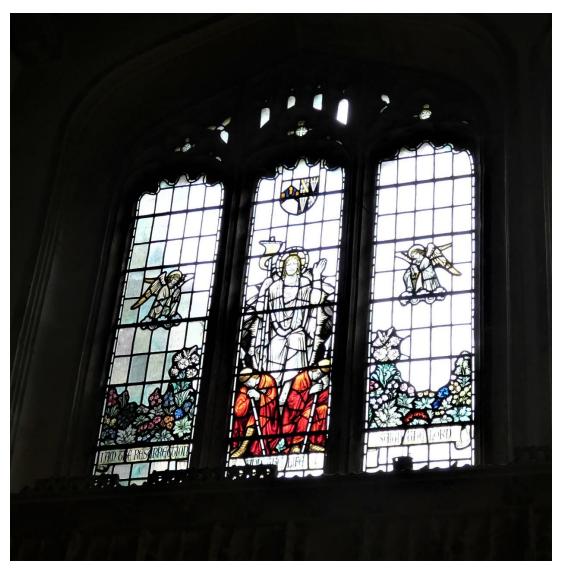

Aged 52 Years

Another plaque is above the centre of two Wyke tombs.

TO THE GLORY OF GOD AND IN MEMORY OF WILLIAM VINCENT WOOD A BELOYED PHYSICIAN THIS WINDOW WAS RESTORED 1953.

The Perpendicular window (left), above the plaque, replaced a Decorated period window. On the south wall near the western entrance is a list of vicars and churchwardens covering the period 1084 to 1825.