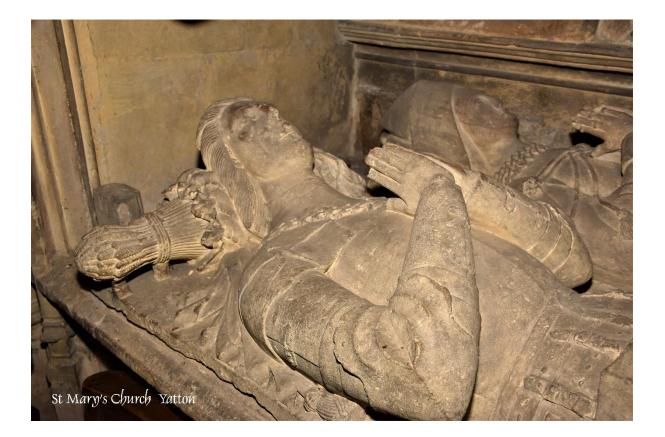

### Wyck Tombs

There are two recesses in the north wall, with broad cusped ogee gables. They contain two civilian effigies of about 1325, presumably man and wife. Some presume these to be Sir Robert de Gyene who married Egelina de Wyck when she was a widow. She held the Court de Wyck, Yatton.

The male effigy made of Dundry stone, is 5ft 10 inches long and wears a long coat or gown to his ankles with tight fitting sleeves. His feet rest on a lion.

His belt has a four-leaf flower.

The effigy has a short beard, drooping moustaches, and the hair on his head (resting on a bolster) is in curls.

The femail effigy adjoining the male effigy is possibly Egilina de Wyck.

This Dundry stone effigy is 4 feet 11 inches long, the lower potion having been cut off. Her hands are raised in prayer.

She wears a kirdle (long gown or dress) with tight fitting sleeves and cote-hardie (a <u>close-fitting outer</u> garment with long <u>sleeves</u>).

A mantle is fastened around the shoulders with two cords. She has a barbe (short scarf) and four kerchieves surround the head, the inner one filling her head and enclosing the forehead and side of face,