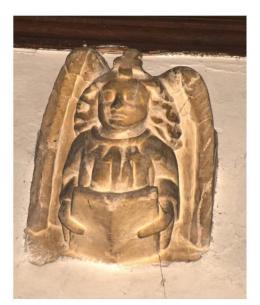

### Wyck Tombs

There are two recesses in the north wall, with broad cusped ogee gables. They contain two civilian effigies of about 1325, presumably man and wife. Some presume these to be Sir Robert de Gyene who married Egelina de Wyck when she was a widow. She held the Court de Wyck, Yatton.

The male effigy made of Dundry stone, is 5ft 10 inches long and wears a long coat or gown to his ankles with tight fitting sleeves. His feet rest on a lion.

His belt has a four-leaf flower.

The effigy has a short beard, drooping moustaches, and the hair on his head (resting on a bolster) is in curls.

The femail effigy adjoining the male effigy is possibly Egilina de Wyck.

This Dundry stone effigy is 4 feet 11 inches long, the lower potion having been cut off. Her hands are raised in prayer.

She wears a kirdle (long gown or dress) with tight fitting sleeves and cote-hardie (a <u>close-fitting outer</u> garment with long <u>sleeves</u>).

A mantle is fastened around the shoulders with two cords. She has a barbe (short scarf) and four kerchieves surround the head, the inner one filling her head and enclosing the forehead and side of face,