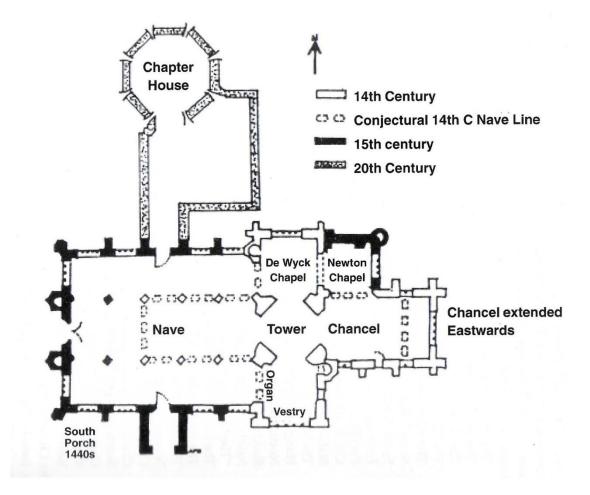

# **PART 2 – DE WYCK AND NEWTON CHAPELS**

Please enter the chapels via the north aisle.