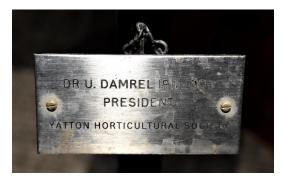

The large chest has three locks for the three keys. The vicar held one and two churchwardens the other keys which had to be used together to open the chest.