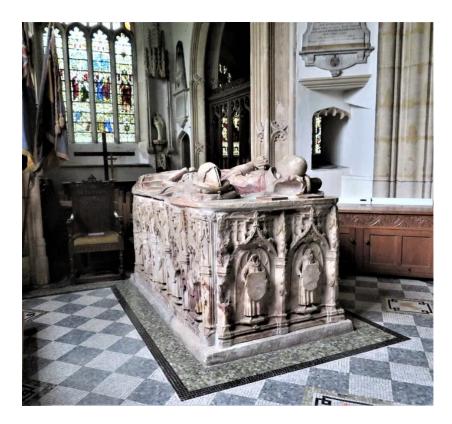

### Wyck Tombs

There are two recesses in the north wall, with broad cusped ogee gables. They contain two civilian effigies of about 1325, presumably man and wife. Some presume these to be Sir Robert de Gyene who married Egelina de Wyck when she was a widow. She held the Court de Wyck, Yatton.