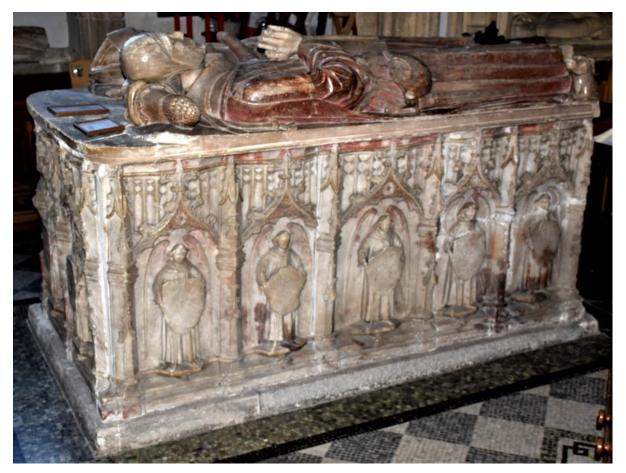

### Wyck Tombs

There are two recesses in the north wall, with broad cusped ogee gables. They contain two civilian effigies of about 1325, presumably man and wife. Some presume these to be Sir Robert de Gyene who married Egelina de Wyck when she was a widow. She held the Court de Wyck, Yatton.

The male effigy made of Dundry stone, is 5ft 10 inches long and wears a long coat or gown to his ankles with tight fitting sleeves. His feet rest on a lion.

His belt has a four-leaf flower.

The effigy has a short beard, drooping moustaches, and the hair on his head (resting on a bolster) is in curls.

The femail effigy adjoining the male effigy is possibly Egilina de Wyck.

This Dundry stone effigy is 4 feet 11 inches long, the lower potion having been cut off. Her hands are raised in prayer.

She wears a kirdle (long gown or dress) with tight fitting sleeves and cote-hardie (a <u>close-fitting outer</u> garment with long <u>sleeves</u>).