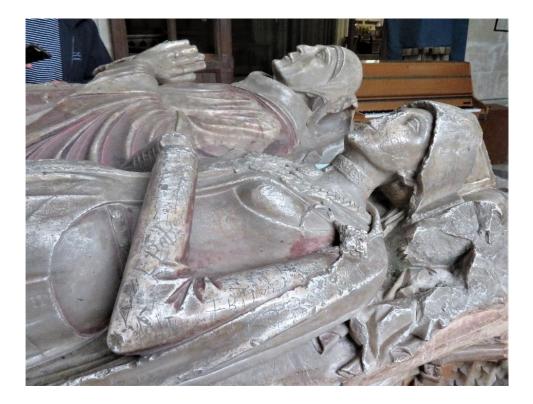

### Wyck Tombs

There are two recesses in the north wall, with broad cusped ogee gables. They contain two civilian effigies of about 1325, presumably man and wife. Some presume these to be Sir Robert de Gyene who married Egelina de Wyck when she was a widow. She held the Court de Wyck, Yatton.

The male effigy made of Dundry stone, is 5ft 10 inches long and wears a long coat or gown to his ankles with tight fitting sleeves. His feet rest on a lion.

His belt has a four-leaf flower.

The effigy has a short beard, drooping moustaches, and the hair on his head (resting on a bolster) is in curls.

The femail effigy adjoining the male effigy is possibly Egilina de Wyck.

This Dundry stone effigy is 4 feet 11 inches long, the lower potion having been cut off. Her hands are raised in prayer.

She wears a kirdle (long gown or dress) with tight fitting sleeves and cote-hardie (a <u>close-fitting outer</u> garment with long <u>sleeves</u>).

A mantle is fastened around the shoulders with two cords. She has a barbe (short scarf) and four kerchieves surround the head, the inner one filling her head and enclosing the forehead and side of face,