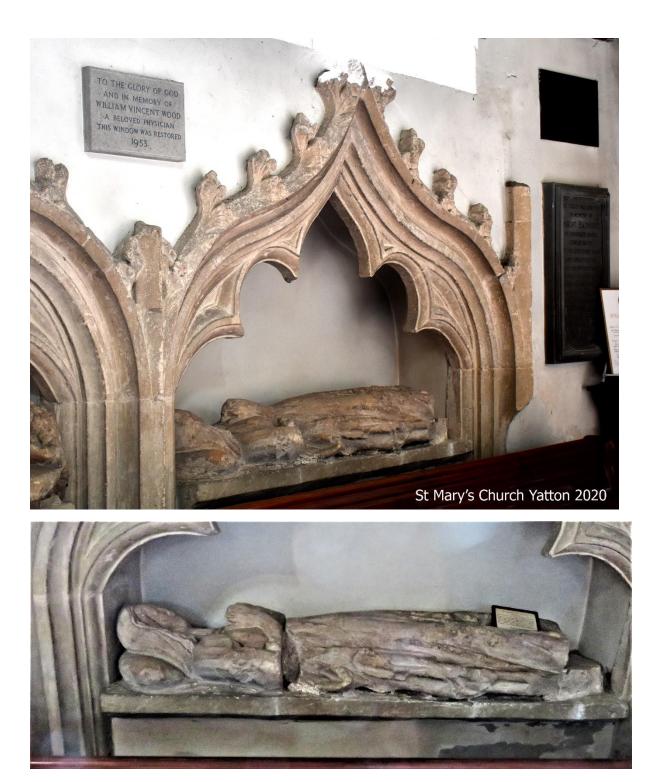

### Wyck Tombs

There are two recesses in the north wall, with broad cusped ogee gables. They contain two civilian effigies of about 1325, presumably man and wife. Some presume these to be Sir Robert de Gyene who married Egelina de Wyck when she was a widow. She held the Court de Wyck, Yatton.

The male effigy made of Dundry stone, is 5ft 10 inches long and wears a long coat or gown to his ankles with tight fitting sleeves. His feet rest on a lion.

His belt has a four-leaf flower.

The effigy has a short beard, drooping moustaches, and the hair on his head (resting on a bolster) is in curls.

The femail effigy adjoining the male effigy is possibly Egilina de Wyck.

This Dundry stone effigy is 4 feet 11 inches long, the lower potion having been cut off. Her hands are raised in prayer.

She wears a kirdle (long gown or dress) with tight fitting sleeves and cote-hardie (a <u>close-fitting outer</u> garment with long <u>sleeves</u>).

Aged 52 Years

Another plaque is above the centre of two Wyke tombs.

TO THE GLORY OF GOD AND IN MEMORY OF WILLIAM VINCENT WOOD A BELOYED PHYSICIAN THIS WINDOW WAS RESTORED 1953.

The Perpendicular window (left), above the plaque, replaced a Decorated period window. On the south wall near the western entrance is a list of vicars and churchwardens covering the period 1084 to 1825.