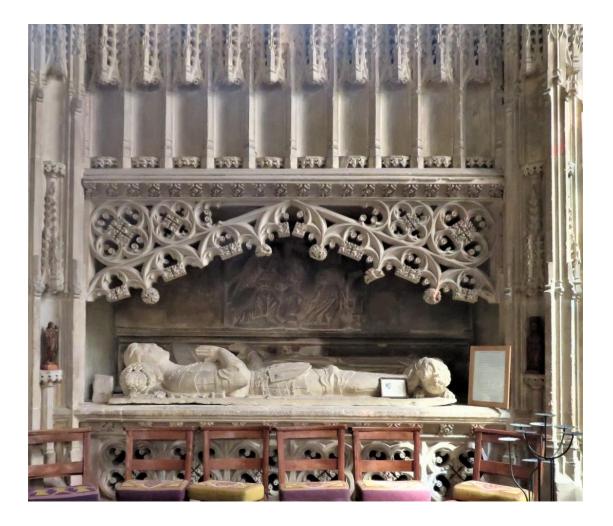

### Wyck Tombs

There are two recesses in the north wall, with broad cusped ogee gables. They contain two civilian effigies of about 1325, presumably man and wife. Some presume these to be Sir Robert de Gyene who married Egelina de Wyck when she was a widow. She held the Court de Wyck, Yatton.

The male effigy made of Dundry stone, is 5ft 10 inches long and wears a long coat or gown to his ankles with tight fitting sleeves. His feet rest on a lion.

His belt has a four-leaf flower.

The effigy has a short beard, drooping moustaches, and the hair on his head (resting on a bolster) is in curls.

The femail effigy adjoining the male effigy is possibly Egilina de Wyck.

This Dundry stone effigy is 4 feet 11 inches long, the lower potion having been cut off. Her hands are raised in prayer.

She wears a kirdle (long gown or dress) with tight fitting sleeves and cote-hardie (a <u>close-fitting outer</u> garment with long <u>sleeves</u>).

A mantle is fastened around the shoulders with two cords. She has a barbe (short scarf) and four kerchieves surround the head, the inner one filling her head and enclosing the forehead and side of face,