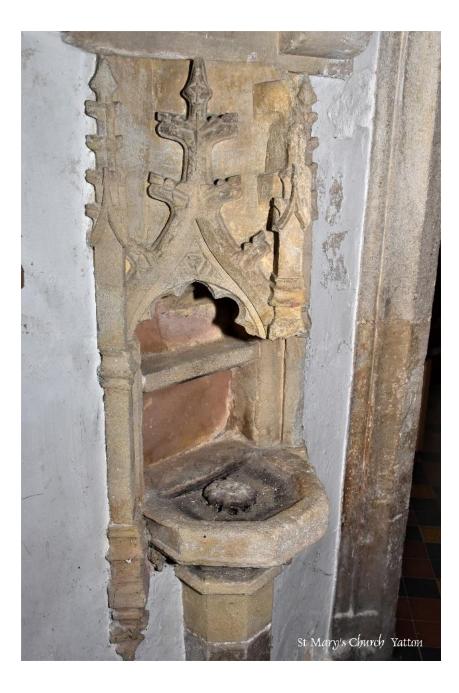

Died the (...) October (18)0 (..)

Before the Newton chapel was built the squint or hagioscope was inserted into the tower column. It allowed the assistant priest to keep in time with the vicar at the High Altar. The Host could therefore be elevated simultaneously. In the South Transept (vestry) there is said to be evidence of another squint.

Top left: The view through the squint.

Top right and left is a plaque that sits in the squint which reads

WM SAY & JAS PARSONS CHURCHWARDENS

SAML SPROD PLUMBER 1825

The top of the cupboard is inscribed

GIVEN IN MEMORY OF ELLA THOMPSON WHO LOVED THIS CHURCH AND WORSHIPPED HERE BY HER FRIEND E. HILEY EPIPHANY 1928