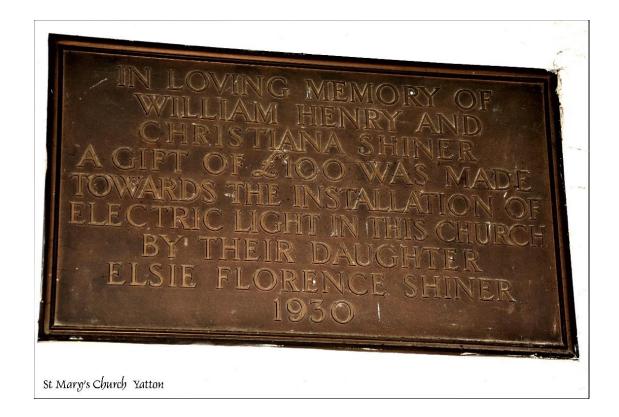

Top left: The view through the squint.

Top right and left is a plaque that sits in the squint which reads

WM SAY & JAS PARSONS CHURCHWARDENS

SAML SPROD PLUMBER 1825

The top of the cupboard is inscribed

GIVEN IN MEMORY OF ELLA THOMPSON WHO LOVED THIS CHURCH AND WORSHIPPED HERE BY HER FRIEND E. HILEY EPIPHANY 1928