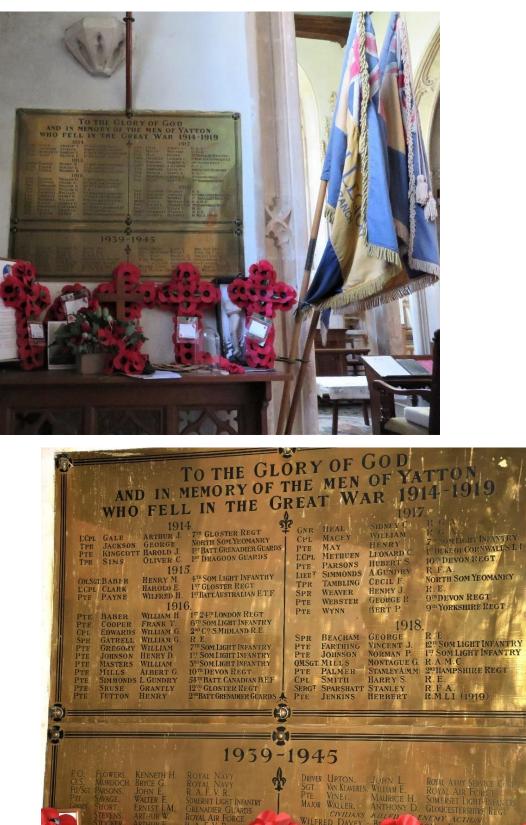

This bookcase is to the right of the cupboard and has this plaque

O IN MEMORY OF BRENDA SUSAN TRAVIS DIED MAY 26# 1962 AGED 13 YEARS

IN MEMORY OF BRENDA SUSAN TRAVIS DIED MAY 26<sup>TH</sup> 1962 AGED 13 YEARS On the north side are the war memorial and British Legion flags.