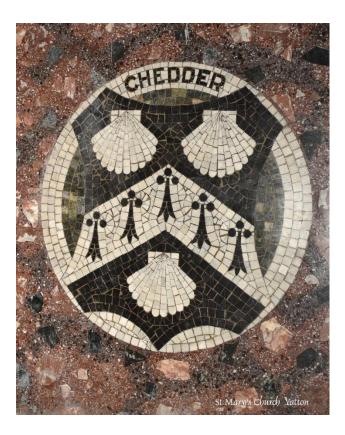

d nd lies in the Family Vault near this He lived beloved by his Parifhioners and died regretted by all who knew perpetuate the Memory of Virtues to estimated RICHARD GRIMSTEED with reverence Inferibes this Tablet

HANNAH Relict of JOHN MARKHAM Of this Parish Gent died July the ? 1768 Aged 88 She was a Dutiful Wife A Tender Parent Kind to her Friends and Bountiful to the Poor The Revd JOHN MARKHAM A M Son of the above JOHN and HANNAH Upwards of Forty Years the faithful and Exemplary Rector of Backwell in this County Died the 29<sup>th</sup> March 1786 Aged 77 Years and lies in the Family Vault near this place He lived beloved by his Parishioners and died regretted by all who knew him perpetuate the memory of Virtues so estimable **RICHARD GRIMSTEED with reverence** Inscribes this Tablet





The chapel floor contains the Eagle of St John (above) and the Chedder crest of Lady Isabel on the left.



The Perpendicular east window, dedicated Whitsun 1929, has stained glass - the work of Messrs Powell of London.

It is inscribed as follows

To the Glory of God in memory of Alfred de Courcy Lyons M B died 18 June 1897 and Carew his wife died 17 June 1926 by their children

A thank offering *(from*) Fiddina Edward Peart, B A Priest and Mary Coulson his wife 1928 In loving memory of Frances Gwenllian Lucas died 10 May 1926 By Yatton Branch G.F.S. relations and friends

In loving memory of Ella Thompson died 15 Nov 1926 also of Charles Aubrey Rowley A.R.I.B.A. Vicar's Warden 1915-1923 Died 25 July 1927



Heraldic shields Top row. De Wyck, Cheddre, De Lisle, Gourney. Centre row Glast