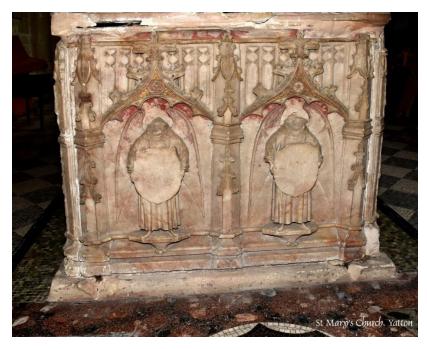

### Wyck Tombs

There are two recesses in the north wall, with broad cusped ogee gables. They contain two civilian effigies of about 1325, presumably man and wife. Some presume these to be Sir Robert de Gyene who married Egelina de Wyck when she was a widow. She held the Court de Wyck, Yatton.

The male effigy made of Dundry stone, is 5ft 10 inches long and wears a long coat or gown to his ankles with tight fitting sleeves. His feet rest on a lion.

His belt has a four-leaf flower.

The effigy has a short beard, drooping moustaches, and the hair on his head (resting on a bolster) is in curls.

The femail effigy adjoining the male effigy is possibly Egilina de Wyck.

This Dundry stone effigy is 4 feet 11 inches long, the lower potion having been cut off. Her hands are raised in prayer.

She wears a kirdle (long gown or dress) with tight fitting sleeves and cote-hardie (a <u>close-fitting outer</u> garment with long <u>sleeves</u>).

A mantle is fastened around the shoulders with two cords. She has a barbe (short scarf) and four kerchieves surround the head, the inner one filling her head and enclosing the forehead and side of face,