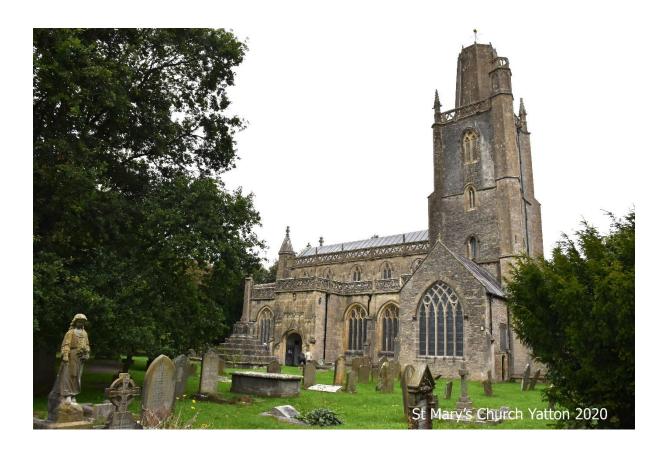

### **YCCCART 2022/Y5**

St Mary the Virgin church, Yatton Part 2. Inside the church De Wyck and Newton chapels