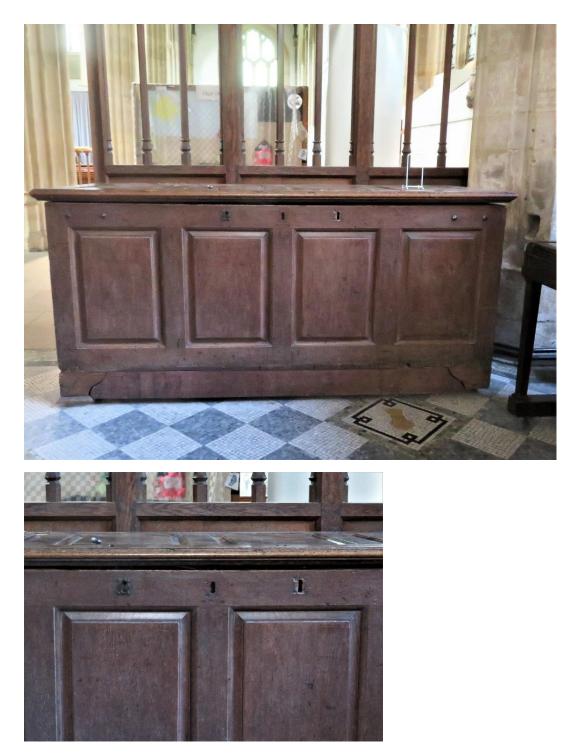

The large chest has three locks for the three keys. The vicar held one and two churchwardens the other keys which had to be used together to open the chest.