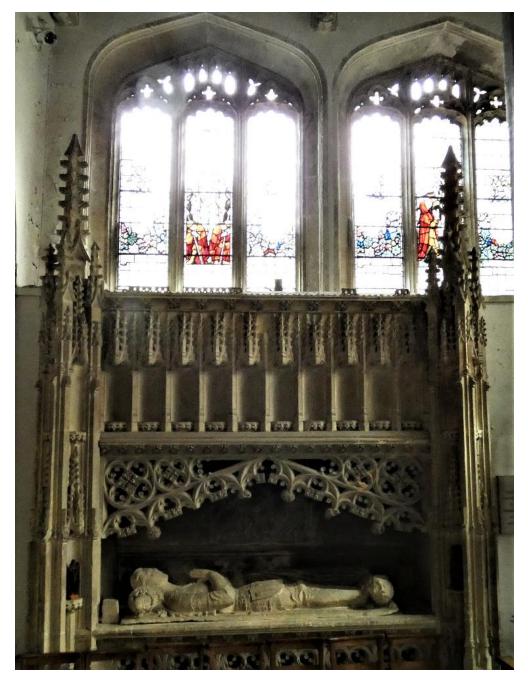

### Wyck Tombs

There are two recesses in the north wall, with broad cusped ogee gables. They contain two civilian effigies of about 1325, presumably man and wife. Some presume these to be Sir Robert de Gyene who married Egelina de Wyck when she was a widow. She held the Court de Wyck, Yatton.

The male effigy made of Dundry stone, is 5ft 10 inches long and wears a long coat or gown to his ankles with tight fitting sleeves. His feet rest on a lion.

His belt has a four-leaf flower.

The effigy has a short beard, drooping moustaches, and the hair on his head (resting on a bolster) is in curls.

The femail effigy adjoining the male effigy is possibly Egilina de Wyck.

This Dundry stone effigy is 4 feet 11 inches long, the lower potion having been cut off. Her hands are raised in prayer.

She wears a kirdle (long gown or dress) with tight fitting sleeves and cote-hardie (a <u>close-fitting outer</u> garment with long <u>sleeves</u>).

On the north wall above the male effigy is this plaque.

This Monument is proufly erected. As a token of Regard to the Memory of The Reverend HENRY HAWES AM. Vicar of this Parit's By his Reliet Having exemplarity difeharged his Profettional Engagements and performed the active and Social Dunes of Life with Cheerfulnels and Ability He died much begreeded bu the 17th of March 1809 Aged 3? Years.

This monument is proudly erected As a token of Regard to the Memory of The Reverend HENRY HAWES A.M. Vicar of this Parish By his Relict Having exemplarily discharged his Professional Engagements and performed the active and Social Duties of Life with Cheerfulness and Ability He died much regretted on the 17<sup>th</sup> March 1809

Aged 52 Years

Another plaque is above the centre of two Wyke tombs.

TO THE GLORY OF GOD AND IN MEMORY OF WILLIAM VINCENT WOOD A BELOYED PHYSICIAN THIS WINDOW WAS RESTORED 1953.

The Perpendicular window (left), above the plaque, replaced a Decorated period window. On the south wall near the western entrance is a list of vicars and churchwardens covering the period 1084 to 1825.