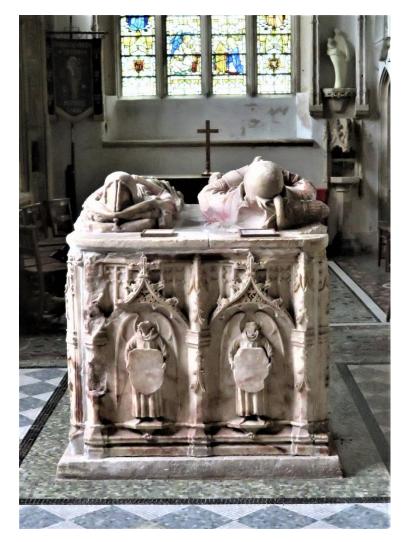

### Wyck Tombs

There are two recesses in the north wall, with broad cusped ogee gables. They contain two civilian effigies of about 1325, presumably man and wife. Some presume these to be Sir Robert de Gyene who married Egelina de Wyck when she was a widow. She held the Court de Wyck, Yatton.

The male effigy made of Dundry stone, is 5ft 10 inches long and wears a long coat or gown to his ankles with tight fitting sleeves. His feet rest on a lion.

His belt has a four-leaf flower.

The effigy has a short beard, drooping moustaches, and the hair on his head (resting on a bolster) is in curls.

The femail effigy adjoining the male effigy is possibly Egilina de Wyck.

This Dundry stone effigy is 4 feet 11 inches long, the lower potion having been cut off. Her hands are raised in prayer.

She wears a kirdle (long gown or dress) with tight fitting sleeves and cote-hardie (a <u>close-fitting outer</u> garment with long <u>sleeves</u>).