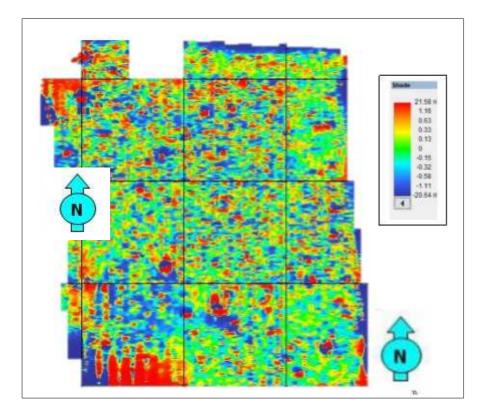

#### Results

(5) 6.93 0.13 0.15 -0.32 -1.11 -20.64.HT

> Fig 8: TerraSurveyor colour shade view. High readings are red.

This adds little to the monochrome shade results.

able to that from the field adjecent to the

north, and seems typical of largely undisturbed Mercia Mudstones.

Fig 7: TerraSurveyor black & white shade view. High read-

The response over most of the field is compar-

ings are black.

Some possible rectangular anomalies appear in the upper left hand grids.

There are many pronounced dipoles in this field. However, none of these possess the clear signs of occupation, and in this heavily ploughed field, this is probably due ferrous waste.

Fig 10: Surveyed field with adjacent gradiometry surveys