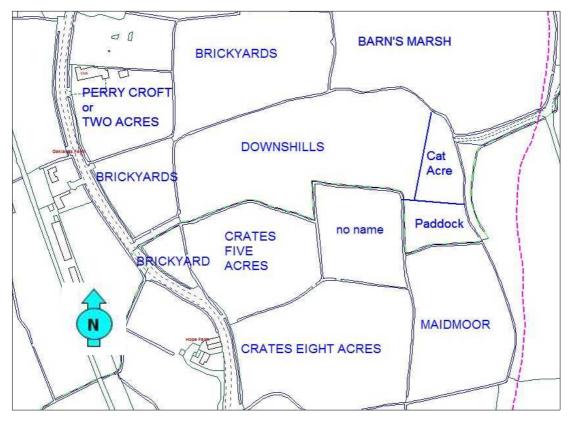

## **Site location**

Fig 1 The survey area

The survey site is the rectangular field in the centre of Fig 1. It is centred on ST41676762, in Yatton (due to 20<sup>th</sup> century changes, the Kenn / Yatton current boundary runs around the northern end of the field: it originally ran some 300m to the north) in North Somerset. It is accessed from the B3133 Yatton-Kenn road to its south-east.