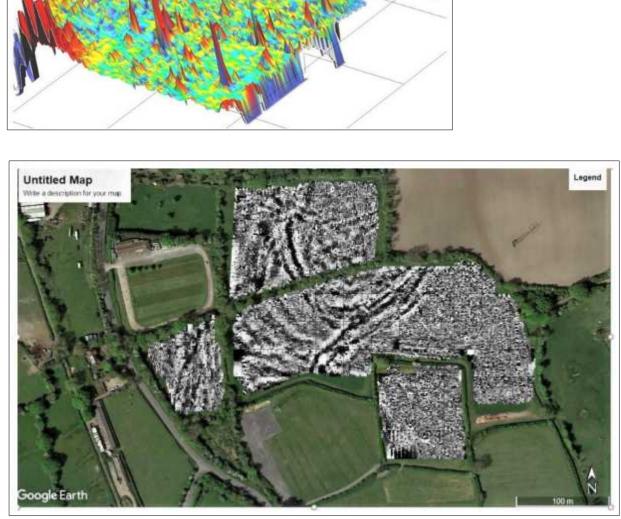

#### Results

(5) 6.93 0.13 0.15 -0.32 -1.11 -20.64.HT

> Fig 8: TerraSurveyor colour shade view. High readings are red.

This adds little to the monochrome shade results.

able to that from the field adjecent to the

north, and seems typical of largely undisturbed Mercia Mudstones.

Fig 7: TerraSurveyor black & white shade view. High read-

The response over most of the field is compar-

ings are black.

Some possible rectangular anomalies appear in the upper left hand grids.

There are many pronounced dipoles in this field. However, none of these possess the clear signs of occupation, and in this heavily ploughed field, this is probably due ferrous waste.

Fig 10: Surveyed field with adjacent gradiometry surveys