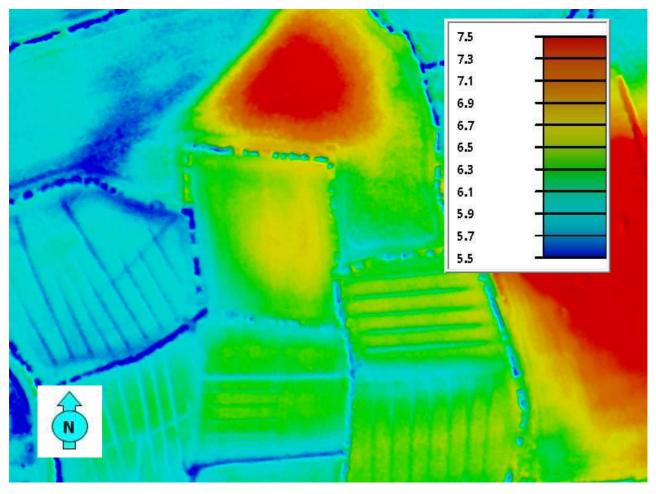

There is, as yet, no known name for this field: it is not named on either the 1821 map of Yatton (Fig 4 below), nor on the 1840 map (Fig 5 below).

There is little topographical variation in the field.

Fig 2: Lidar image of the field (scale in metres AOD)

Although the lidar illustrates a raised area in the east, the scale shows the difference is only about 30cm at maximum, and the field has been ploughed so flat that not even extensive lidar processing can find any features in it.