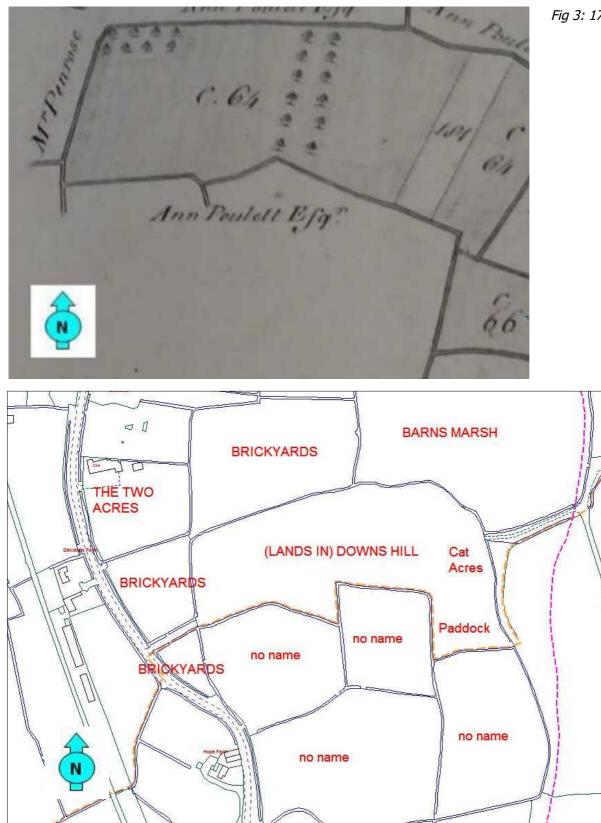

Since no name for the field has been established, it is also currently impossible to carry out any documentary research into it, since this requires a 'modern' name as a key.

The earliest known evidence on the ground is the 1768 map of lands belonging to the Pigotts:

5 Yatton, Gradiometry survey, Land north-west of Ham Farm, 2021, Y8 v1

Fig 3: 1768 map

Fig 4: Field names 1821

The land surveyed belonged at that time to the Poulett family (despite the name, Ann Poulett was a man), but two of its edges can be seen on the plan.

Fig 5: Field names 1840

7 Yatton, Gradiometry survey, Land north-west of Ham Farm, 2021, Y8 v1

However, the deceptively simple picture is brought into question by the 1799 Yatton map (Fig 6).

This shows the field not as a regular rectangle, but with a jutting attachment to its upper west side, which clearly shows as ditch earthworks on the 1946 air photos, and so the rectangular shape originated between 1799 and 1821. The adjacent field to the north was the subject of a published survey.