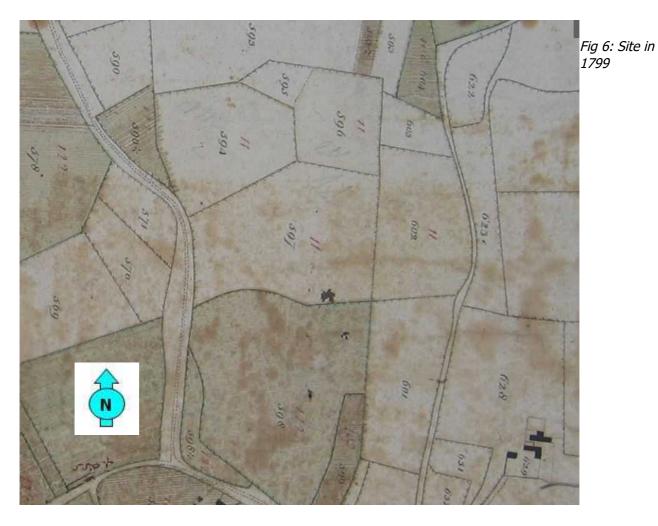

Fig 5: Field names 1840

7 Yatton, Gradiometry survey, Land north-west of Ham Farm, 2021, Y8 v1

However, the deceptively simple picture is brought into question by the 1799 Yatton map (Fig 6).

This shows the field not as a regular rectangle, but with a jutting attachment to its upper west side, which clearly shows as ditch earthworks on the 1946 air photos, and so the rectangular shape originated between 1799 and 1821. The adjacent field to the north was the subject of a published survey.