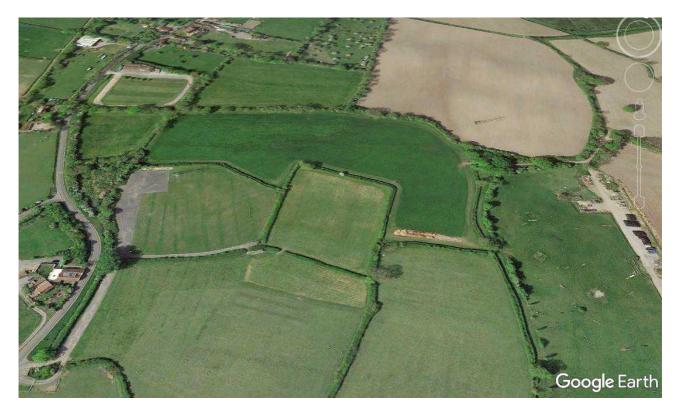

## **Site location**

Fig 1 The survey area

The survey site is the rectangular field in the centre of Fig 1. It is centred on ST41676762, in Yatton (due to 20<sup>th</sup> century changes, the Kenn / Yatton current boundary runs around the northern end of the field: it originally ran some 300m to the north) in North Somerset. It is accessed from the B3133 Yatton-Kenn road to its south-east.